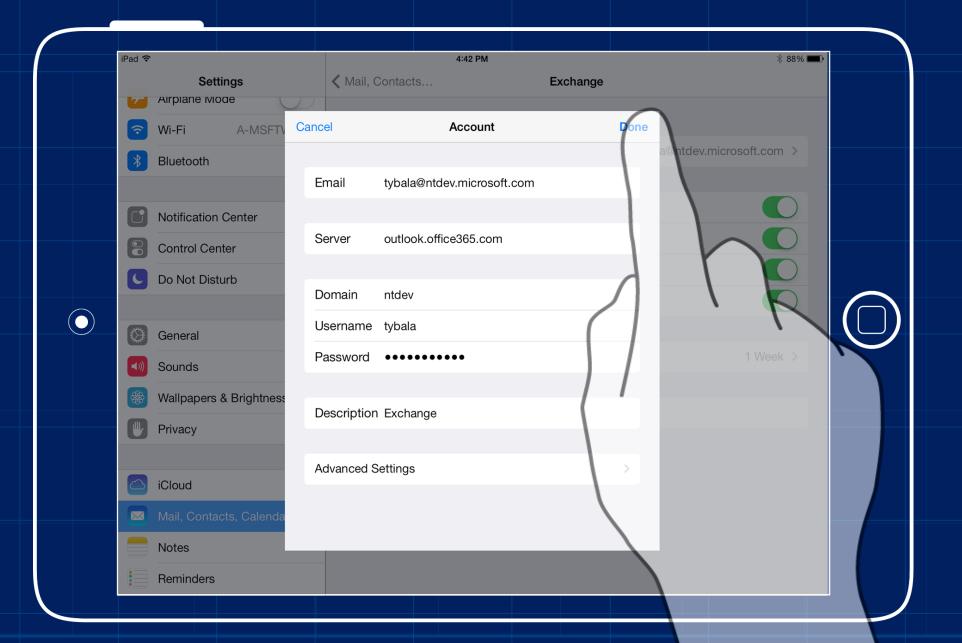

# Enterprise Mobility Suite

#### **Active Directory**

#### **Enterprise Mobility Suite**

(Device + Identity Management, RemoteApp, RMS)

Office 365

**Dynamics** 

Workday

Salesforce

•••