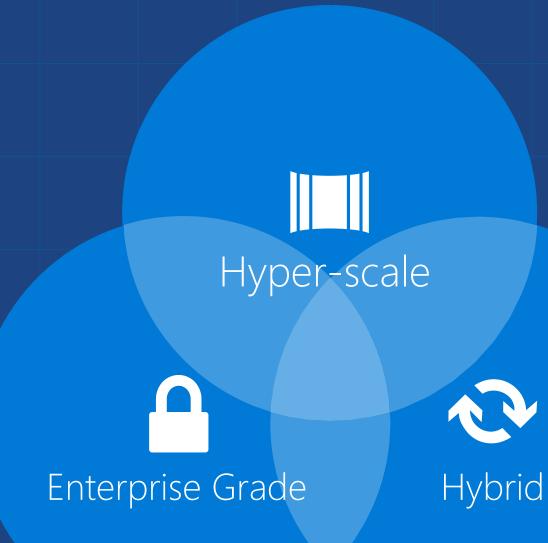

>18Billion

Azure Active Directory authentications/week

>2Million

Developers registered with Visual Studio Online

>60%

Azure customers using higher-level services

How we differentiate with Azure

Datacenter buildings are about one football field in size

...large enough to hold two jumbo jets

And there are 16,500,000 servers in And there are 16, buildings per region...

Hyper-scale advantage

How we differentiate with Azure

## Azure premium storage

Up to 32 TB of storage per VM

>50,000 IOPS per VM

Less than 1ms read latency

Enterprise grade advantage

How we differentiate with Azure

## Cloud Platform System

Bring Azure to your datacenter Fully integrated hardware and software Adopt cloud with even greater control

How we differentiate with Azure