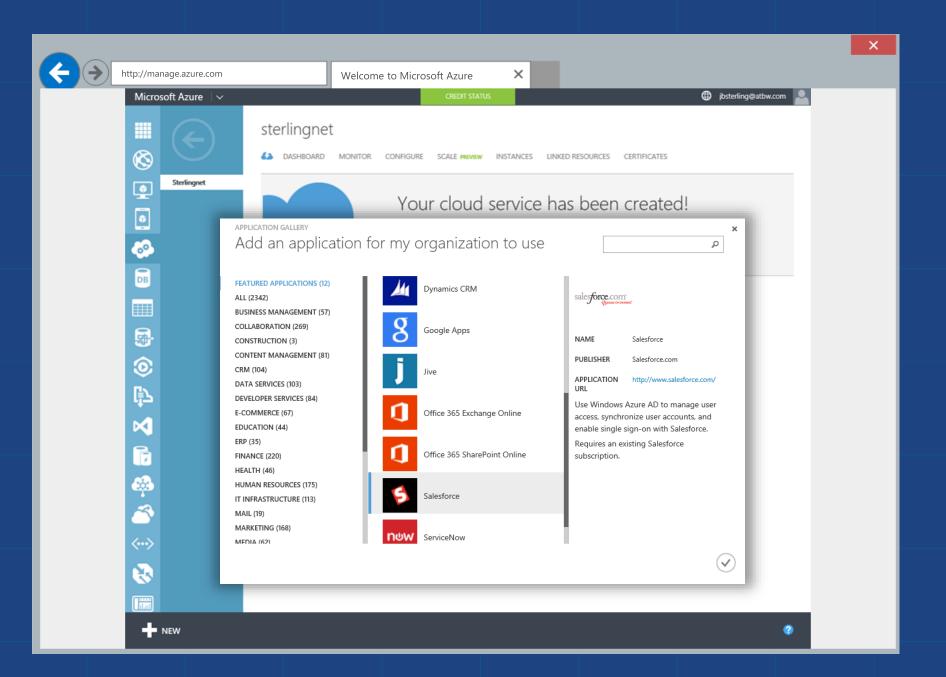

## Azure Marketplace

Gallery Virtual machines

Home Virtual machines Web Mobile Developer services Media Data, storage, + backup Identity App + data services

Recommended

Windows Server 2012 R2... By Microsoft

## Azure Marketplace