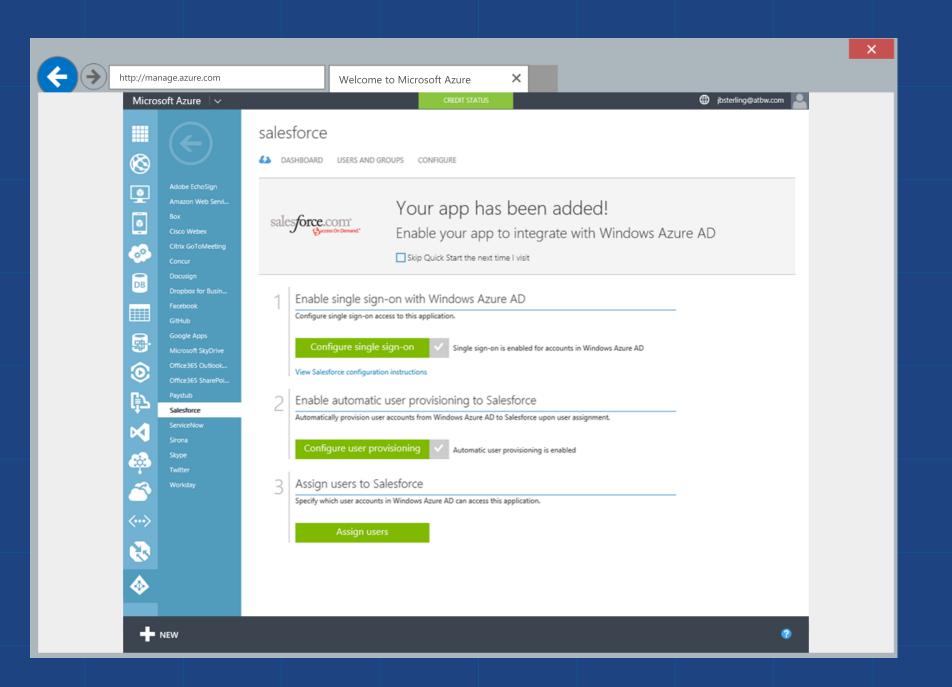

## Azure Marketplace

Gallery Virtual machines

Home Virtual machines Web Mobile Developer services Media Data, storage, + backup Identity App + data services

Recommended

Windows Server 2012 R2... By Microsoft

## Azure Marketplace