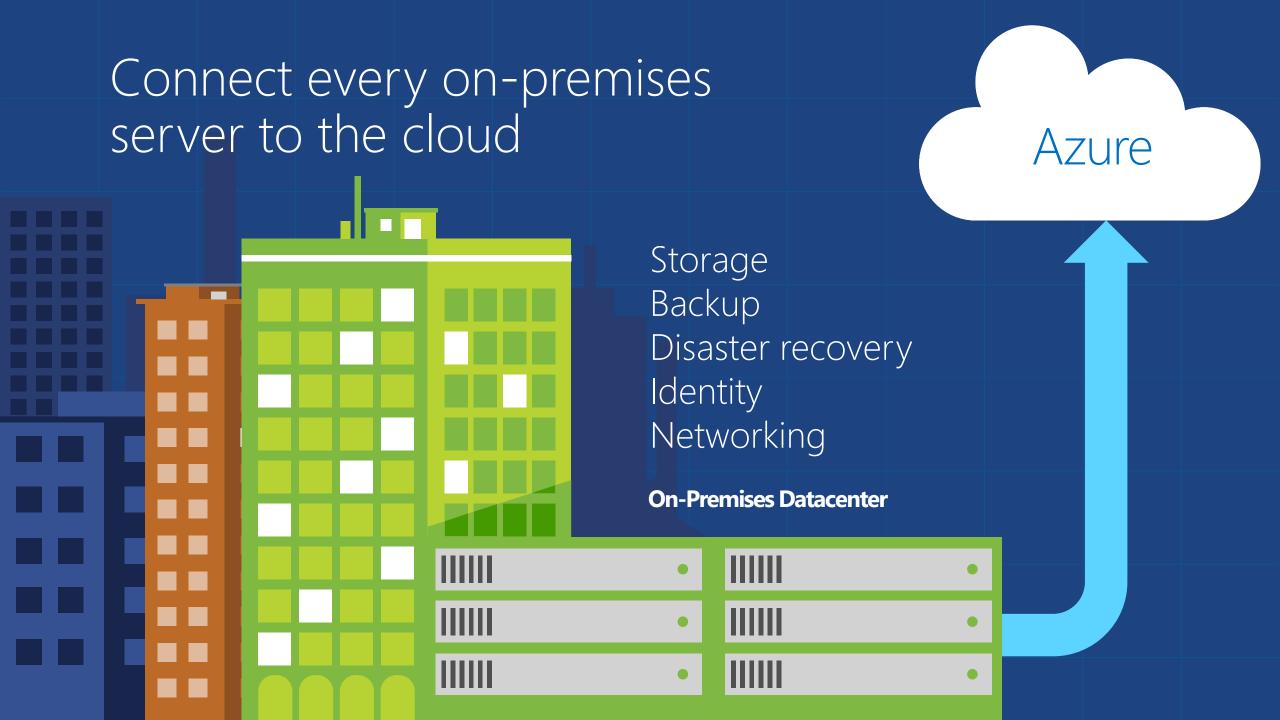

## Cloud Platform System

Bring Azure to your datacenter Fully integrated hardware and software Adopt cloud with even greater control

How we differentiate with Azure