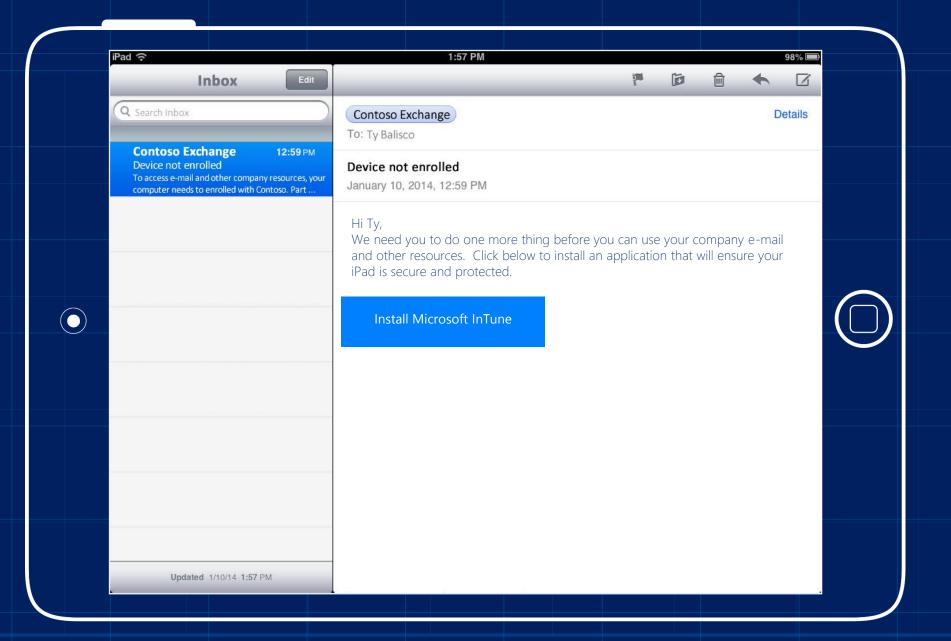

# Enterprise Mobility Suite

#### **Active Directory**

#### **Enterprise Mobility Suite**

(Device + Identity Management, RemoteApp, RMS)

Office 365

**Dynamics** 

Workday

Salesforce

•••