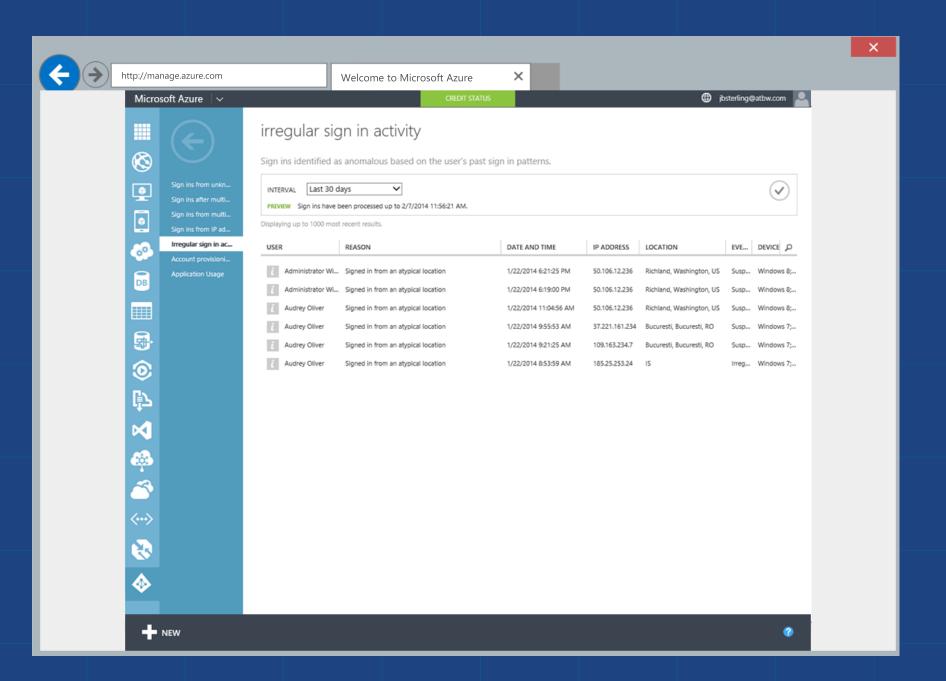

# Enterprise Mobility Suite

#### **Active Directory**

#### **Enterprise Mobility Suite**

(Device + Identity Management, RemoteApp, RMS)

Office 365

**Dynamics** 

Workday

Salesforce

•••

## Integration with 2,000+ SaaS apps