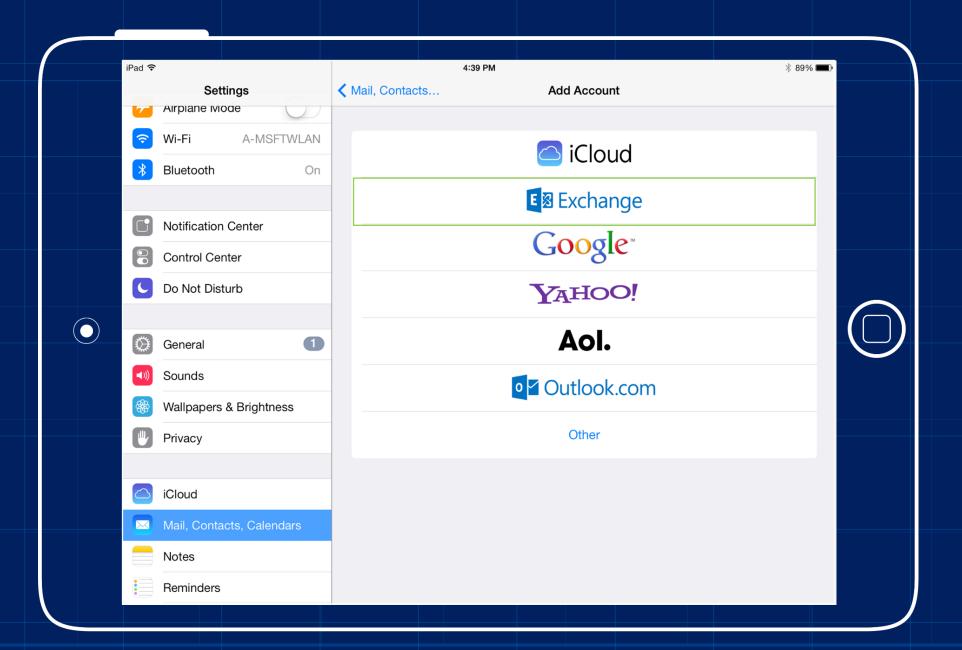

# Enterprise Mobility Suite

#### **Active Directory**

#### **Enterprise Mobility Suite**

(Device + Identity Management, RemoteApp, RMS)

Office 365

**Dynamics** 

Workday

Salesforce

•••