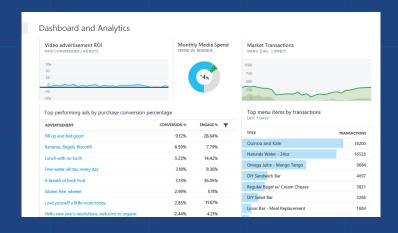

### Power BI Demo

Create the internet of your things

Enable application innovation

Explosion of data combined with new opportunity to unlock insights from it

...driving demand for data insight:

Data Management Data Visualization

Business Analytics End User Apps

Create the internet of your things