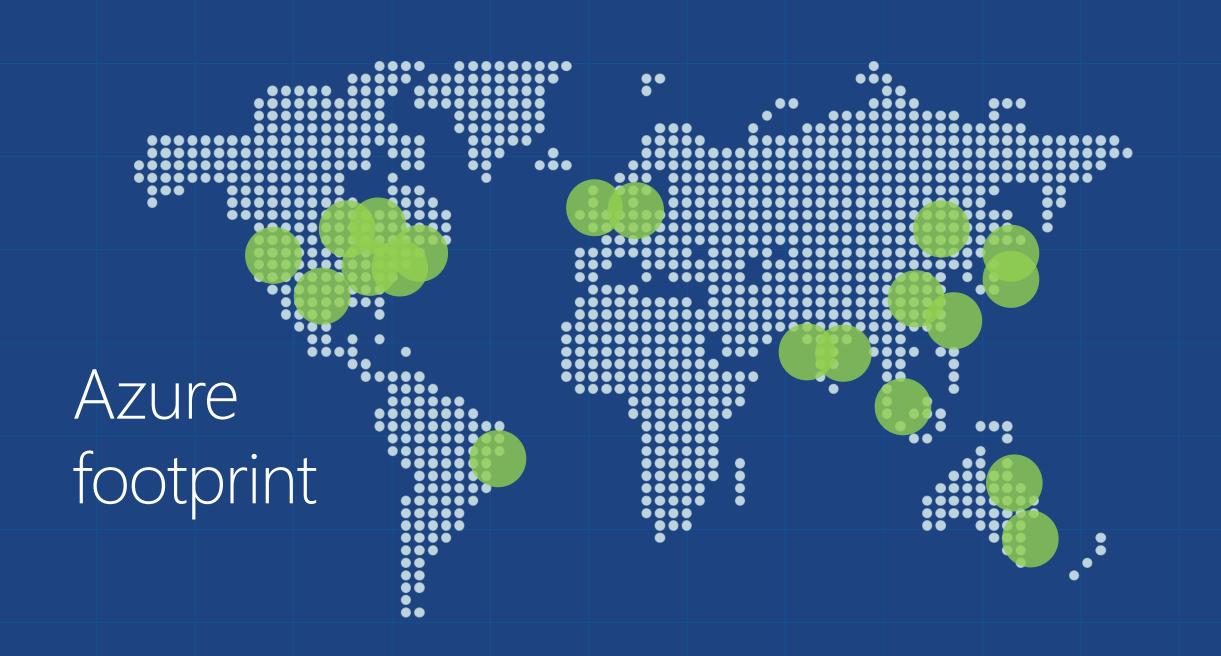

## AZUICE

>10,000

New Azure customers a week 1,200,000

SQL databases in Azure

> 30 Trillion

Storage objects in Azure

350 Million

Azure Active Directory users

>18Billion

Azure Active Directory authentications/week

>2Million

Developers registered with Visual Studio Online

>60%

Azure customers using higher-level services

How we differentiate with Azure

Datacenter buildings are about one football field in size