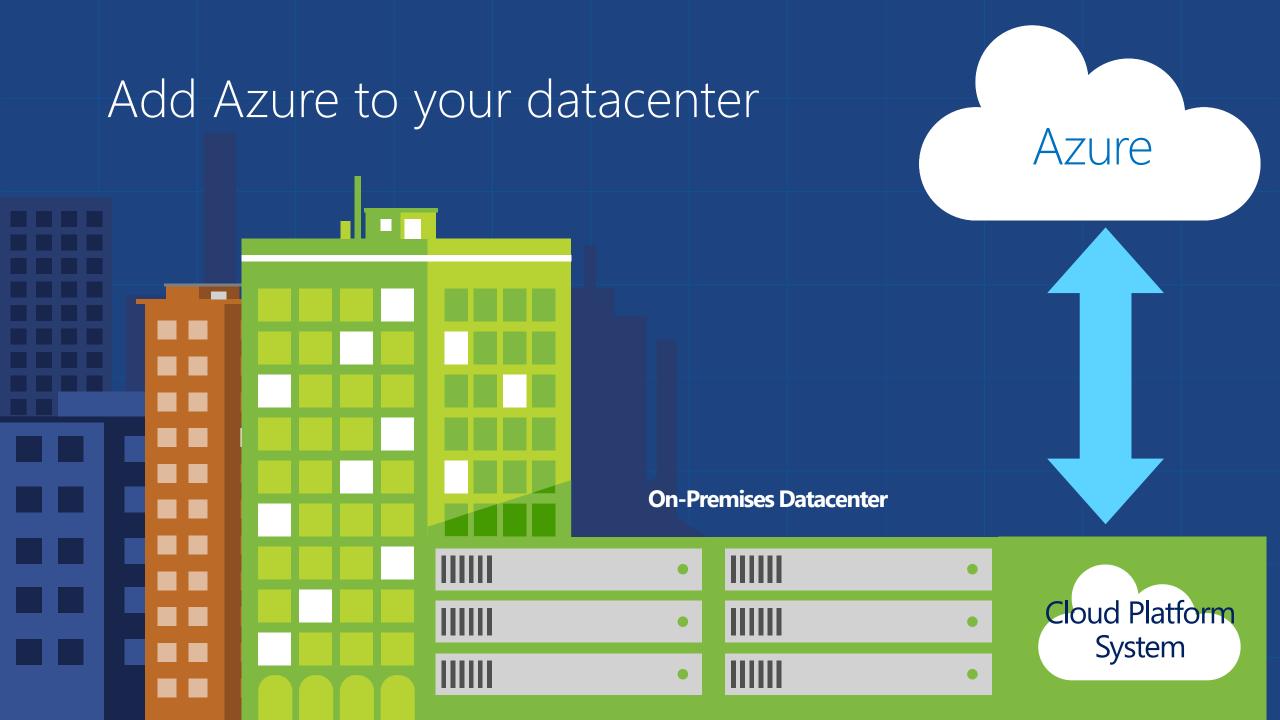

## Cloud Platform System

Bring Azure to your datacenter Fully integrated hardware and software Adopt cloud with even greater control

How we differentiate with Azure