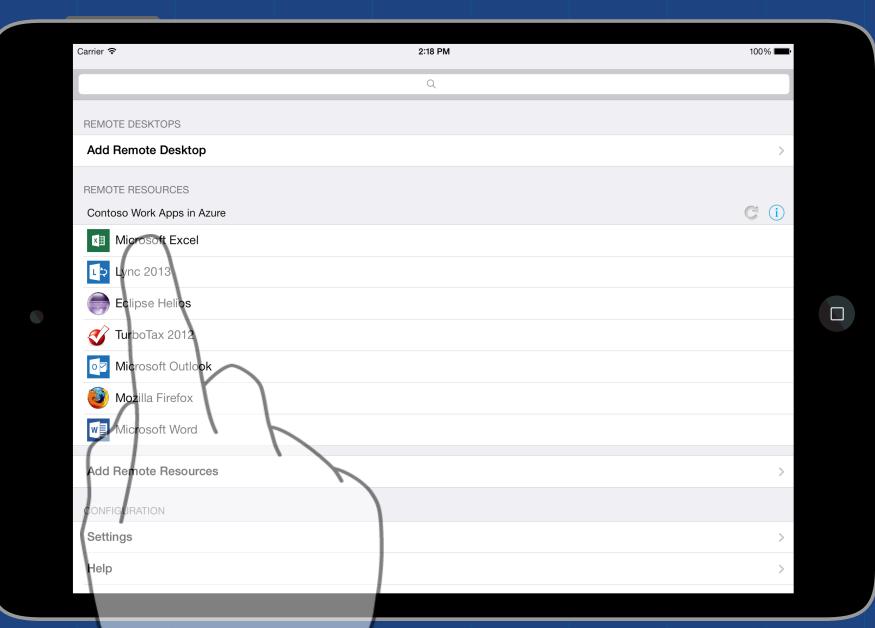

#### Visual Studio

Multi Device platforms (Windows, Android + iOS)

#### Microsoft Azure

Azure cloud infrastructure and platform services

#### Office 365

Office 365 integration and extensibility of other SaaS apps

Create the internet of your things

Enable application innovation