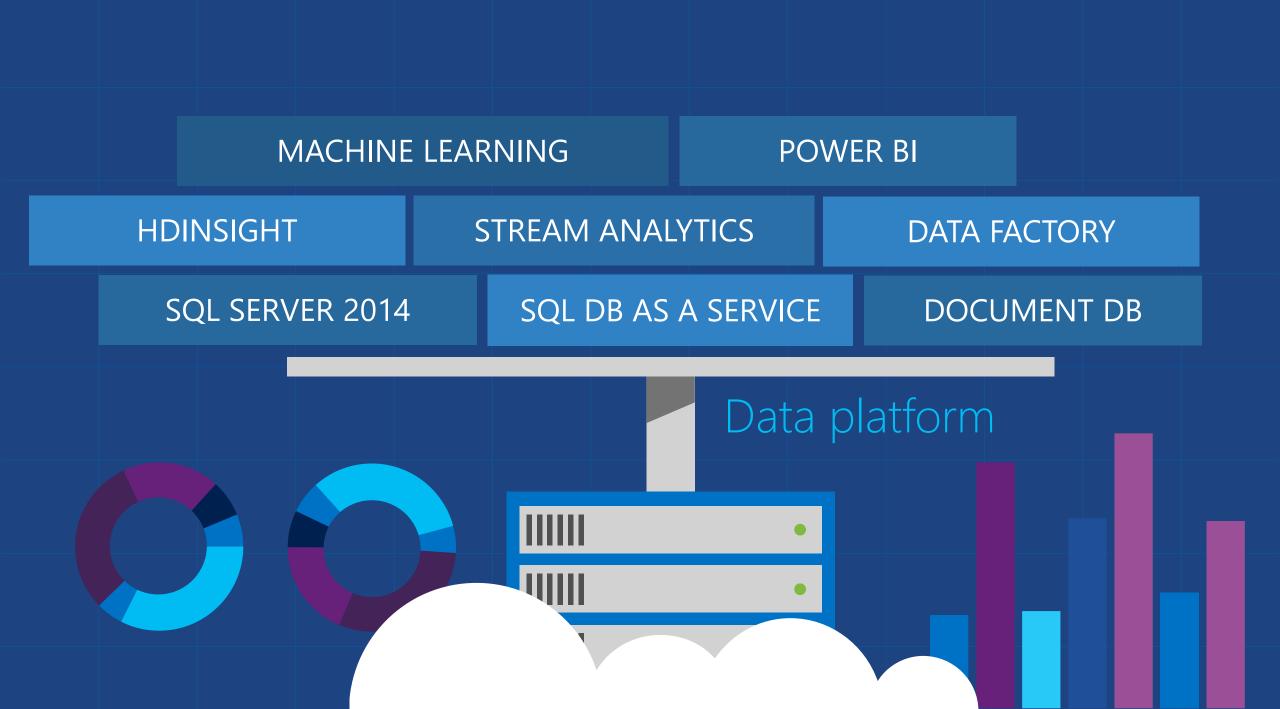

#### Cloud Platform

#### Cloud Platform

Unlock insight on any data

Create the internet of your things

Enable application innovation

Enable employees to use the devices they love, while keeping the company secure.